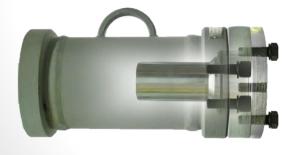

# 06060 HYDRAULIC VALVES LINE HOUSING

#### **DESCRIPTION :**

The 06060 line housing has been specially designed to fit the Whessoe range of hydraulic & pneumatic operated safety valves when they can't be installed directly on LPG vessel or when

safety valves are required on section of pipe work.