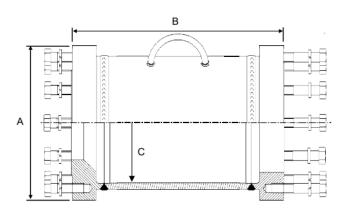

#### **MATERIAL :**

- Cylinder ASTM A333 GR6.
- Flange ASTM A350 LF2.
- Bolts Zinc plated steel A193B7
- Flange ANSI 300# RF rating

| Size | 0   | Dimensions / mm |       |             |
|------|-----|-----------------|-------|-------------|
|      | A   | В               | С     | Weight / Kg |
| 2"   | 165 | 305             | Ø 122 | 20 Kg       |
| 3"   | 210 | 305             | Ø 146 | 31 Kg       |
| 4"   | 254 | 397             | Ø 194 | 50 Kg       |
| 6"   | 317 | 438             | Ø 255 | 74 Kg       |
| 8"   | 381 | 470             | Ø 336 | 103 Kg      |
| 10"  | 444 | 470             | Ø 387 | 127 Kg      |
| 12"  | 521 | 724             | Ø 483 | 250 Kg      |
| 14"  | 584 | 724             | Ø 534 | 270 Kg      |