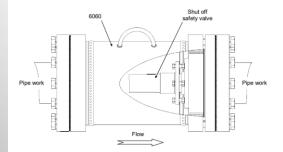

#### **DESCRIPTION :**

The 06060 line housing has been specially designed to fit the Whessoe range of hydraulic & pneumatic operated safety valves when they can't be installed directly on LPG vessel or when

safety valves are required on section of pipe work.

#### **TECHNICAL DATA :**

Line housings are available for installation of ESV in pipe lines or manifolds.

- •Designed according to ASME VIII Div 1.
- •Service temperature range: -40°C to +85°C.
- •Maximum service pressure: up to 20 bar.
- •Standard connection flange 300 lbs according to ANSI B16.5.
- •Product Range: LPG BUTANE- PROPANE